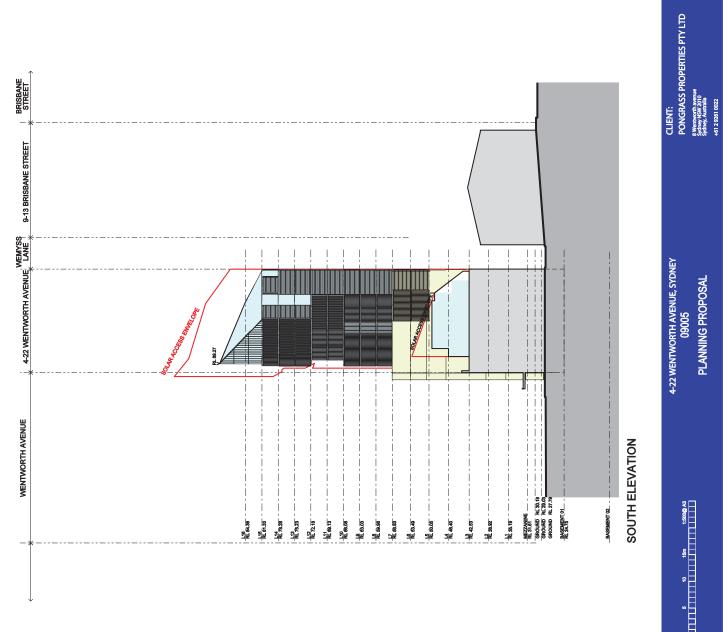

0 5 10 15m 1:500@A3

SOUTH ELEVATION 1:500 @ A3 17 April 2019 025

TITLE: SCALE: DATE: DRAWING:

NORTH ELEVATION

| CLIENT: PONGRASS PROPERTIES PTY LTD  8 Wemwath avenue griding Avenue griding Avenue | +61 2 9261 0022 |
|-------------------------------------------------------------------------------------|-----------------|
| 4-22 WENTWORTH AVENUE, SYDNEY<br>09005<br>PLANNING PROPOSAL                         |                 |
| 6/ @008; ws; 0; 9 0                                                                 |                 |
| NORTH ELEVATION<br>1:500 @ A3<br>17 April 2019                                      | . UZO           |