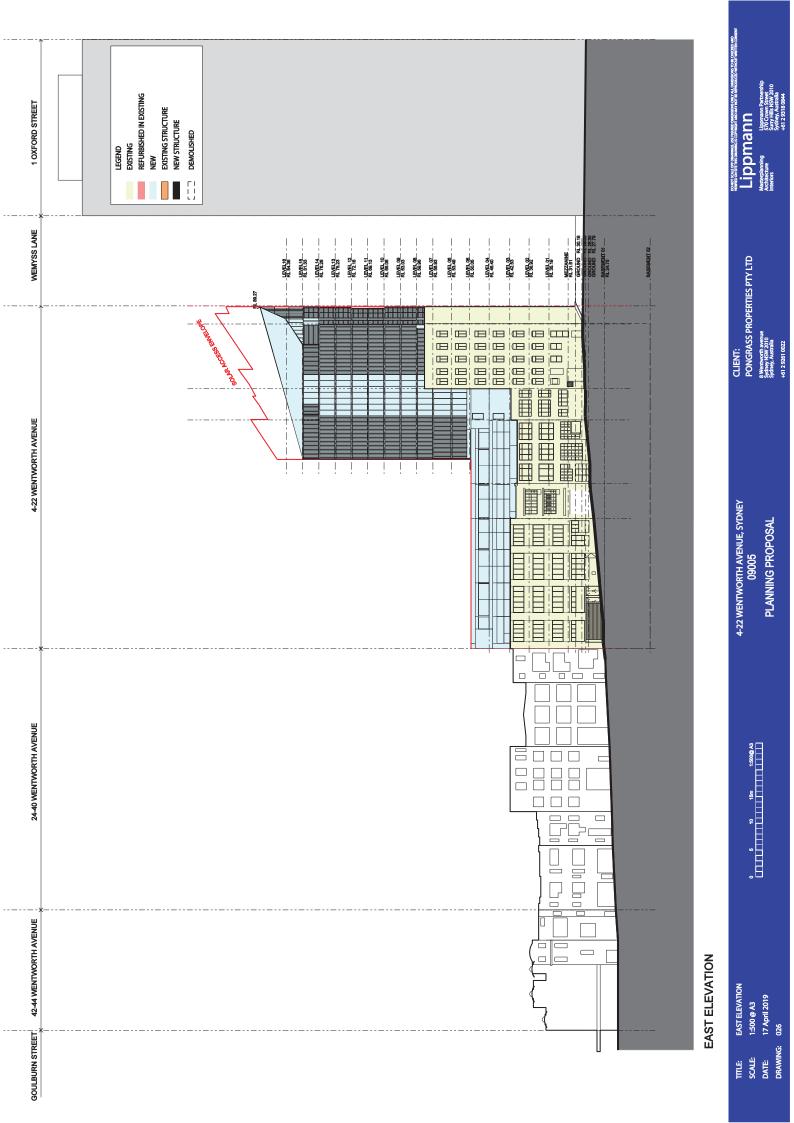

07 1:200 @ A3 LEVEL 03

DATE: DRAWING: SCALE



17 April 2019 008 1:200 @ A3

DATE: DRAWING: 0 SCALE

PLANNING PROPOSAL

PONGRASS PROPERTIES PTY LTD 8 Wentworth avenue Sydney NSW 2010 Sydney, Australia +61 2 9261 0022

Lippmann Maserplanning Edgeman P Architecture Structural Park Architecture Structural Missian Missian Park Mi



Lippmann Masterplanning Spootman P Architecture Spootman P Spootman P

PONGRASS PROPERTIES PTY LTD

8 Wentworth avenue Sydney NSW 2010 Sydney, Australia +61 2 9261 0022

PLANNING PROPOSAL

DATE: 17 April 2019 DRAWING: 009

1:200 @ A3

SCALE

































4-22 WENTWORTH AVENUE, SYDNEY 09005 PLANNING PROPOSAL

Lippman Upper Community of the Community

0 5 10 15m 1:500@A3

SOUTH ELEVATION 1:500 @ A3 17 April 2019 025

TITLE: SCALE: DATE: DRAWING:









NORTH ELEVATION

| CLIENT: PONGRASS PROPERTIES PTY LTD  8 Wemwath avenue griding Avenue griding Avenue | +61 2 9261 0022 |
|-------------------------------------------------------------------------------------|-----------------|
| 4-22 WENTWORTH AVENUE, SYDNEY<br>09005<br>PLANNING PROPOSAL                         |                 |
| 6/ @008; ws; 0; 9 0                                                                 |                 |
| NORTH ELEVATION<br>1:500 @ A3<br>17 April 2019                                      | . UZO           |

TITLE: SCALE: DATE: DRAWING:

Control of the second of the s