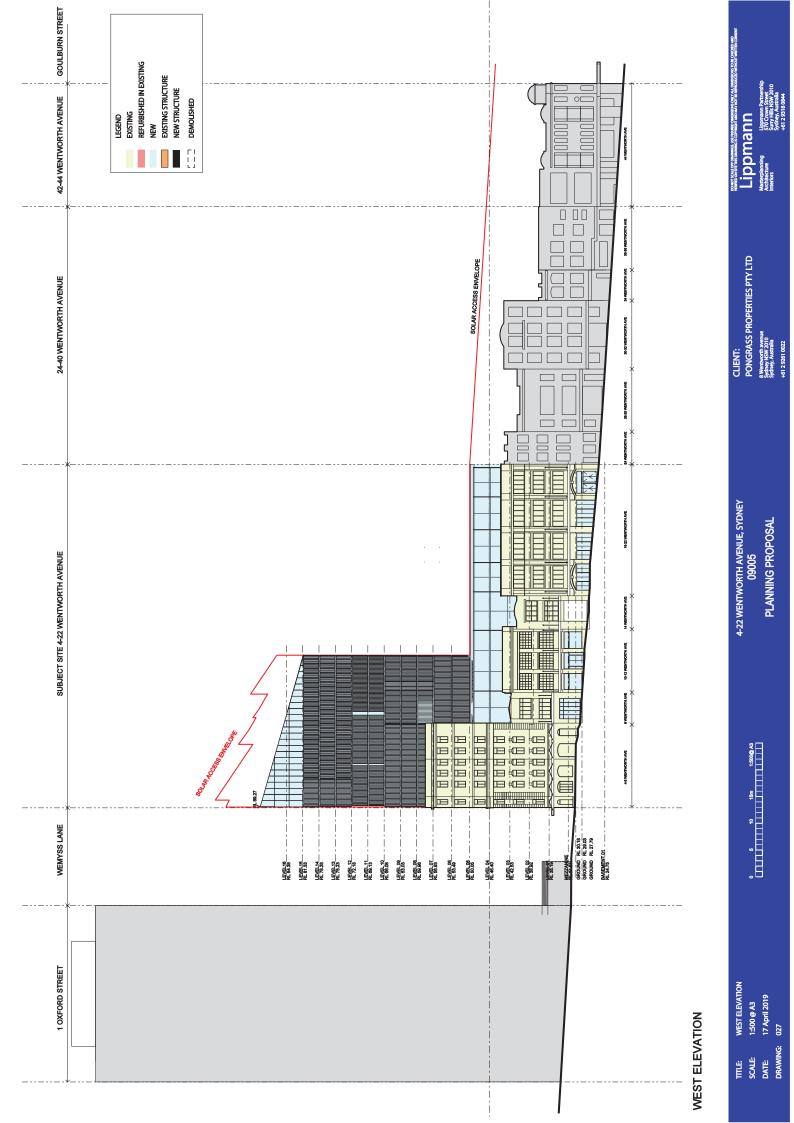

0 5 10 15m 1:500@A3

SOUTH ELEVATION 1:500 @ A3 17 April 2019 025

TITLE: SCALE: DATE: DRAWING:

NORTH ELEVATION

| CLIENT: PONGRASS PROPERTIES PTY LTD  8 Wemwath avenue griding Avenue griding Avenue | +61 2 9261 0022 |
|-------------------------------------------------------------------------------------|-----------------|
| 4-22 WENTWORTH AVENUE, SYDNEY<br>09005<br>PLANNING PROPOSAL                         |                 |
| 6/ @008; ws; 0; 9 0                                                                 |                 |
| NORTH ELEVATION<br>1:500 @ A3<br>17 April 2019                                      | . UZO           |