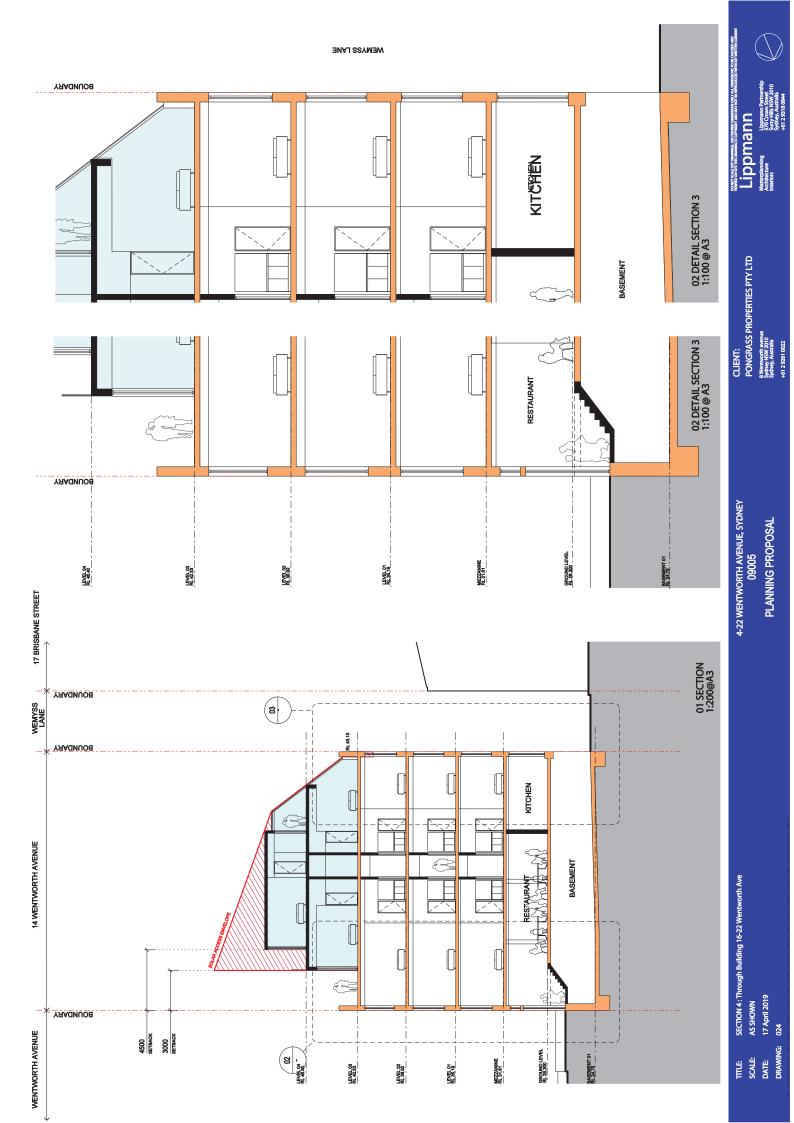

EY 09005

SITE PLAN 1:500 @ A3 17 April 2019 001

TITLE: SCALE: DATE: DRAWING:







PLANNING PROPOSAL

8 Wentworth avenue Sydney NSW 2010 Sydney, Australia +61 2 9261 0022









17 April 2019 007 1:200 @ A3 LEVEL 03

DATE: DRAWING: SCALE



17 April 2019 008 1:200 @ A3

DATE: DRAWING: 0 SCALE

PLANNING PROPOSAL

PONGRASS PROPERTIES PTY LTD 8 Wentworth avenue Sydney NSW 2010 Sydney, Australia +61 2 9261 0022

Lippmann Maserplanning Edgeman P Architecture Structural Park Architecture Structural Missian Missian Park Mi



Lippmann Masterplanning Spootman P Architecture Spootman P Spootman P

PONGRASS PROPERTIES PTY LTD

8 Wentworth avenue Sydney NSW 2010 Sydney, Australia +61 2 9261 0022

PLANNING PROPOSAL

DATE: 17 April 2019 DRAWING: 009

1:200 @ A3

SCALE

































4-22 WENTWORTH AVENUE, SYDNEY 09005 PLANNING PROPOSAL

Lippman Upper Community of the Community

0 5 10 15m 1:500@A3

SOUTH ELEVATION 1:500 @ A3 17 April 2019 025

TITLE: SCALE: DATE: DRAWING:









NORTH ELEVATION

| CLIENT: PONGRASS PROPERTIES PTY LTD  8 Wemwath avenue griding Avenue griding Avenue | +61 2 9261 0022 |
|-------------------------------------------------------------------------------------|-----------------|
| 4-22 WENTWORTH AVENUE, SYDNEY<br>09005<br>PLANNING PROPOSAL                         |                 |
| 6/ @008; ws; 0; 9 0                                                                 |                 |
| NORTH ELEVATION<br>1:500 @ A3<br>17 April 2019                                      | . UZO           |

TITLE: SCALE: DATE: DRAWING:

Control of the s