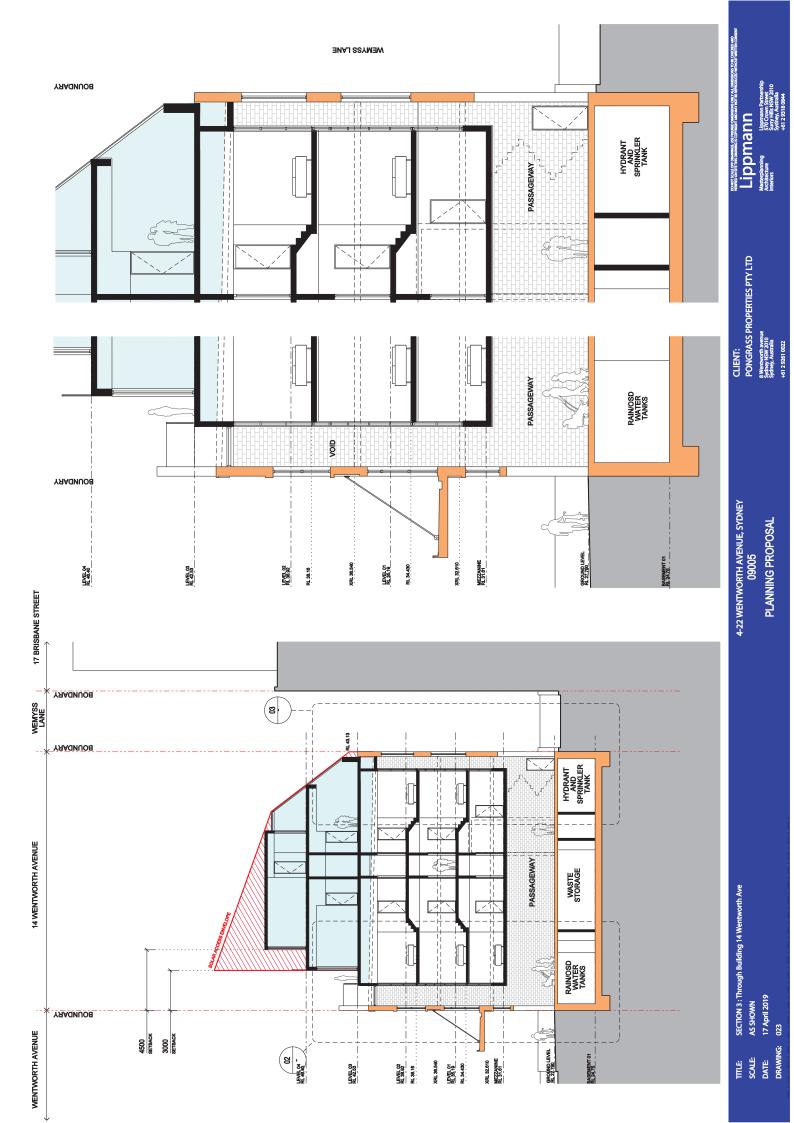

DNEY 09005

SITE PLAN 1:500 @ A3 17 April 2019 001

TITLE: SCALE: DATE: DRAWING:







PLANNING PROPOSAL

8 Wentworth avenue Sydney NSW 2010 Sydney, Australia +61 2 9261 0022









17 April 2019 007 1:200 @ A3 LEVEL 03

DATE: DRAWING: SCALE



17 April 2019 008 1:200 @ A3

DATE: DRAWING: 0 SCALE

PLANNING PROPOSAL

PONGRASS PROPERTIES PTY LTD 8 Wentworth avenue Sydney NSW 2010 Sydney, Australia +61 2 9261 0022

Lippmann Maserplanning Edgeman P Architecture Structural Park Architecture Structural Missian Missian Park Mi



Lippmann Masterplanning Spootman P Architecture Spootman P Spootman P

PONGRASS PROPERTIES PTY LTD

8 Wentworth avenue Sydney NSW 2010 Sydney, Australia +61 2 9261 0022

PLANNING PROPOSAL

DATE: 17 April 2019 DRAWING: 009

1:200 @ A3

SCALE

































4-22 WENTWORTH AVENUE, SYDNEY 09005 PLANNING PROPOSAL

Lippman Upper Community of the Community

0 5 10 15m 1:500@A3

SOUTH ELEVATION 1:500 @ A3 17 April 2019 025

TITLE: SCALE: DATE: DRAWING:









NORTH ELEVATION

| CLIENT: PONGRASS PROPERTIES PTY LTD  8 Wemwath avenue griding Avenue griding Avenue | +61 2 9261 0022 |
|-------------------------------------------------------------------------------------|-----------------|
| 4-22 WENTWORTH AVENUE, SYDNEY<br>09005<br>PLANNING PROPOSAL                         |                 |
| 6/ @008; ws; 0; 9 0                                                                 |                 |
| NORTH ELEVATION<br>1:500 @ A3<br>17 April 2019                                      | . UZO           |

TITLE: SCALE: DATE: DRAWING:

Control of the